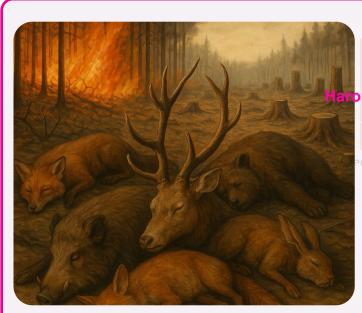

**5**.

A lot of forest animals died because of a forest fire in Antalya two years ago.

Deforestation is increasing because humans oblique the forests and cut down trees. People are not careful about forest fires.

To stop deforestation and forest fires, we must plant trees and keep the forests clean. Also, people should be careful about forest fires.

Read the text and answer the questions.

a. Why did the forest animals die in Antalya?